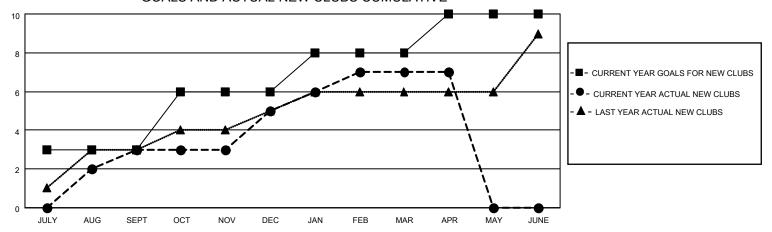

## GOALS AND ACTUAL NEW CLUBS CUMULATIVE

## Clubs Members **RESULTS FOR 2022-2023 RESULTS FOR 2022-2023** NEW CLUB GOAL **NEW CLUBS** DROPPED CLUBS MEMBER GROWTH NET MEMBER GROWTH DROPPED QUARTER QUARTER MEMBERS ACTUAL **GOAL ACTUAL** (including transfers) 3 3 0 98 JULY/AUG/SEPT JULY/AUG/SEPT 130 187 3 6 260 110 81 OCT/NOV/DEC OCT/NOV/DEC 2 2 5 JAN/FEB/MAR JAN/FEB/MAR 60 269 106 60 15 11 APR/MAY/JUNE APR/MAY/JUNE