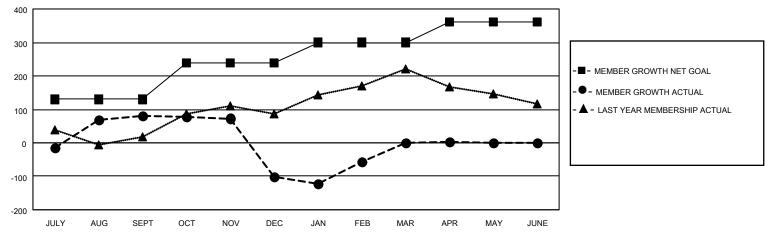

## GOALS AND ACTUAL MEMBERS CUMULATIVE

| DROPPED CLUBS: 11 |     | 74 CLUBS OF 159 ADDED 1 OR<br>MORE NEW MEMBERS | GENDER DISTRIBUTION                   |                                  |
|-------------------|-----|------------------------------------------------|---------------------------------------|----------------------------------|
|                   |     | NORE NEW MEMBERS                               | MALE<br>FEMALE                        | 3,141 (67.27%)<br>1,525 (32.66%) |
| DROPPED MEMBERS   |     |                                                | NON BINARY PREFER NOT TO ANSWER       | 0 (0.00%)<br>3 (0.06%)           |
| DECEASED          | 10  |                                                | PREFER NOT TO ANSWER                  | 3 (0.00%)                        |
| CLUB CANCELLED    | 118 | CLICK HERE FOR CUMULATIVE                      | TOTAL FAMILY UNIT MEMBERS 2,351       |                                  |
| OTHER             | 347 | MEMBERSHIP DATA                                |                                       |                                  |
| TOTAL             | 475 |                                                | FAMILY MEMBERS PAYING HALF DUES 1,262 |                                  |
|                   |     |                                                |                                       |                                  |

## Clubs Members **RESULTS FOR 2022-2023 RESULTS FOR 2022-2023** NEW CLUB GOAL **NEW CLUBS** DROPPED CLUBS MEMBER GROWTH NET MEMBER GROWTH DROPPED QUARTER QUARTER MEMBERS ACTUAL **GOAL ACTUAL** (including transfers) 3 3 0 98 JULY/AUG/SEPT JULY/AUG/SEPT 130 187 3 6 260 110 81 OCT/NOV/DEC OCT/NOV/DEC 2 2 5 JAN/FEB/MAR JAN/FEB/MAR 60 269 106 60 15 11 APR/MAY/JUNE APR/MAY/JUNE